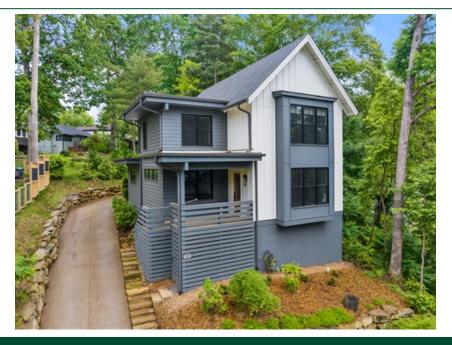

## 23 Caledonia Road, Asheville, NC 28803

Beds: 4 | Baths: 2 Full, 1 Half

» MLS #: 4095072

- » Single Family | 2,448 ft² | Lot: 6,534 ft²
- » Modern farmhouse with classic and contemporary elegance
- » Gourmet kitchen with Viking stainless steel appliances
- » More Info: 23CaledoniaRoad.com

## \$849,000

Nestled in the heart of Asheville's historic Kenilworth neighborhood, this modern 2019 farmhouse blends classic charm w/ contemporary elegance. Boasting 4 bedrooms and 2.5 baths, the residence exudes sophistication and comfort. The gourmet kitchen is a culinary enthusiast's dream, equipped w/ top-of-the-line Viking stainless steel appliances. Tons of natural light illuminate the open living spaces and the primary suite is conveniently located on the main floor. The entire home is intelligently wired, w/ fiber internet and smart home capabilities, including Nest and Alexa integration for seamless control. Solid interior doors, Hunter Douglas shades, energy-efficient windows and solid surface countertops lend a sense of quality and durability, enhancing the overall aesthetic. The Kenilworth neighborhood has 4 parks within walking distance Residents can soak in the historic charm of the surrounding area and enjoy the conveniences of a Biltmore Village, downtown and vibrant east Asheville.