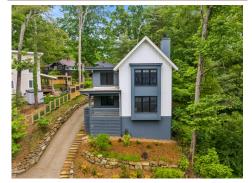

## 23 Caledonia Road, Asheville, NC 28803

Beds: 4 | Baths: 2 Full, 1 Half

» MLS #: 4095072

- » Single Family | 2,448 ft² | Lot: 6,534 ft²
- » Modern farmhouse with classic and contemporary elegance
- » Gourmet kitchen with Viking stainless steel appliances
- » More Info: 23CaledoniaRoad.com

## \$849,000

Nestled in the heart of Asheville's historic Kenilworth neighborhood, this modern 2019 farmhouse blends classic charm w/ contemporary elegance. Boasting 4 bedrooms and 2.5 baths, the residence exudes sophistication and comfort. The gourmet kitchen is a culinary enthusiast's dream, equipped w/ top-of-the-line Viking stainless steel appliances. Tons of natural light illuminate the open living spaces and the primary suite is conveniently located on the main floor. The entire home is intelligently wired, w/ fiber internet and smart home capabilities, including Nest and Alexa integration for seamless control. Solid interior doors, Hunter Douglas shades, energy-efficient windows and solid surface countertops lend a sense of quality and durability, enhancing the overall aesthetic. The Kenilworth neighborhood has 4 parks within walking distance Residents can soak in the historic charm of the surrounding area and enjoy the conveniences of a Biltmore Village, downtown and vibrant east Asheville.